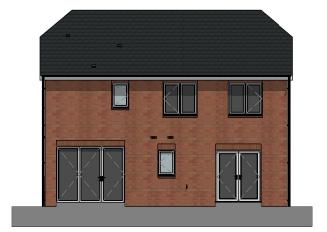

Ground Floor.

1:100

First Floor.

1:100

Front Elevation. 1:150

Left Side Elevation. 1:150

Rear Elevation. 1:150

Right Side Elevation.