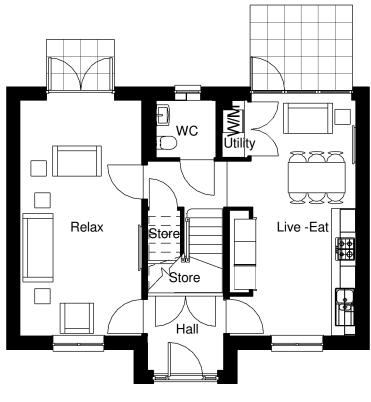

Ground Floor.

1:100

First Floor.

1:100

Front Elevation. 1:150

Left Side Elevation. 1:150

Rear Elevation. 1:150

Right Side Elevation.

## Total Internal Area (All Floors)

| Gro   | und Floor GIA | 57.44 m <sup>2</sup>  | 618.26 ft <sup>2</sup>  |
|-------|---------------|-----------------------|-------------------------|
| First | Floor GIA     | 55.62 m <sup>2</sup>  | 598.74 ft <sup>2</sup>  |
| Grai  | nd total: 2   | 113.06 m <sup>2</sup> | 1217.01 ft <sup>2</sup> |