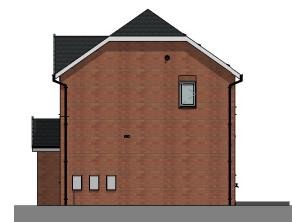

Ground Floor.

1:100

First Floor.

1:100

Front Elevation. 1:150

Left Side Elevation. 1:150

Rear Elevation. 1:150

Right Side Elevation.