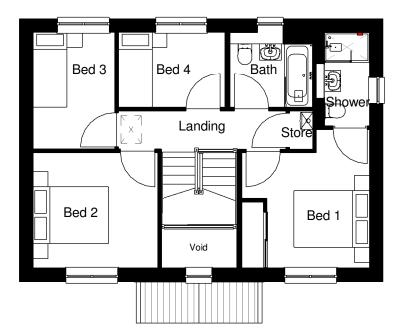

Ground Floor.

1:100

First Floor.

1:100

Front Elevation. 1:150

Left Side Elevation. 1:150

Rear Elevation. 1:150

Right Side Elevation.

## Total Internal Area (All Floors)

| Gro   | und Floor GIA | 57.44 m <sup>2</sup>  | 618.26 ft <sup>2</sup>  |
|-------|---------------|-----------------------|-------------------------|
| First | Floor GIA     | 55.62 m <sup>2</sup>  | 598.74 ft <sup>2</sup>  |
| Grai  | nd total: 2   | 113.06 m <sup>2</sup> | 1217.01 ft <sup>2</sup> |